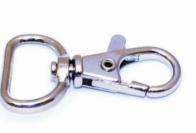

# Approval Proof

## **15mm**



Please note: The back side of these lanyards cannot be aligned to the front and will be the design repeated at random alignment



### **Print Colours**



Full Colour Print to both sides

## **Lanyard Colour**



Text

15mm x 900mm
Express RPET Dye Sub Lanyard
Branding Method: Sublimation

## **Fitments**

Trigger Clip



Safety Break

#### **Terms & Conditions**

It is the clients responsibility to check the above artwork has been produced correctly by our factory to suit the manufacturing process. Whilst every effort has been made to copy the artwork provided, certain pantones have a tolerance of -10% +10% colour variation. Please note colours can vary from monitor so always check the pantone. Any correction/amendments after Moulds/Screens have been created will result in a new Mould/Screen being required and charged By signing off acceptance you have agreed to proceed and such no errors or omissions can be accepted or highlighted once the goods have been delivered.



Please note small texts may fill and become illegible with the weave