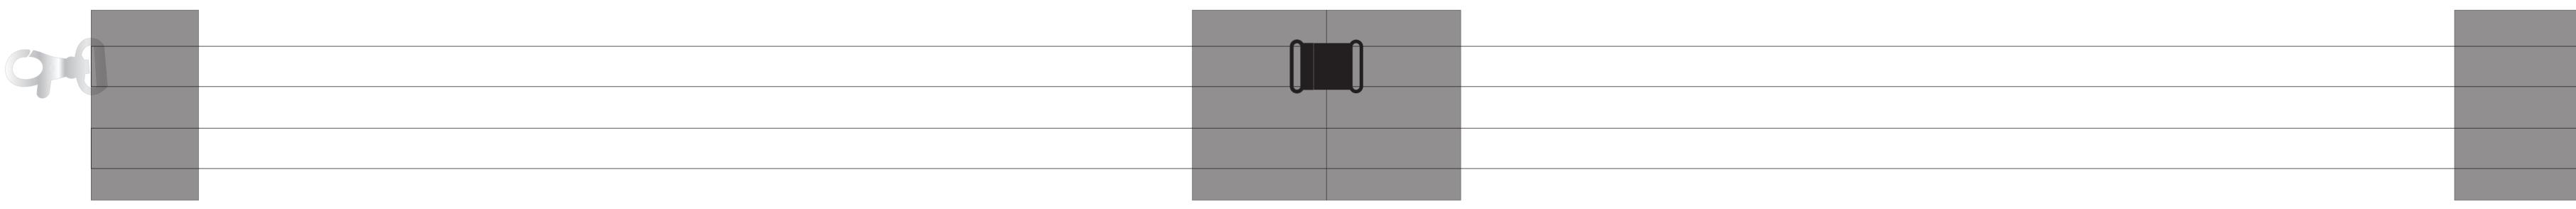

## **15mm**

Please note: The back side of these lanyards cannot be aligned to the front and will be the design repeated at random alignment

### **Print Colours**

Full Colour Print to both sides

## **Lanyard Colour**

Text

15mm x 900mm
Express RPET Dye Sub Lanyard
Branding Method: Sublimation

## **Fitments**

Trigger Clip

Safety Break