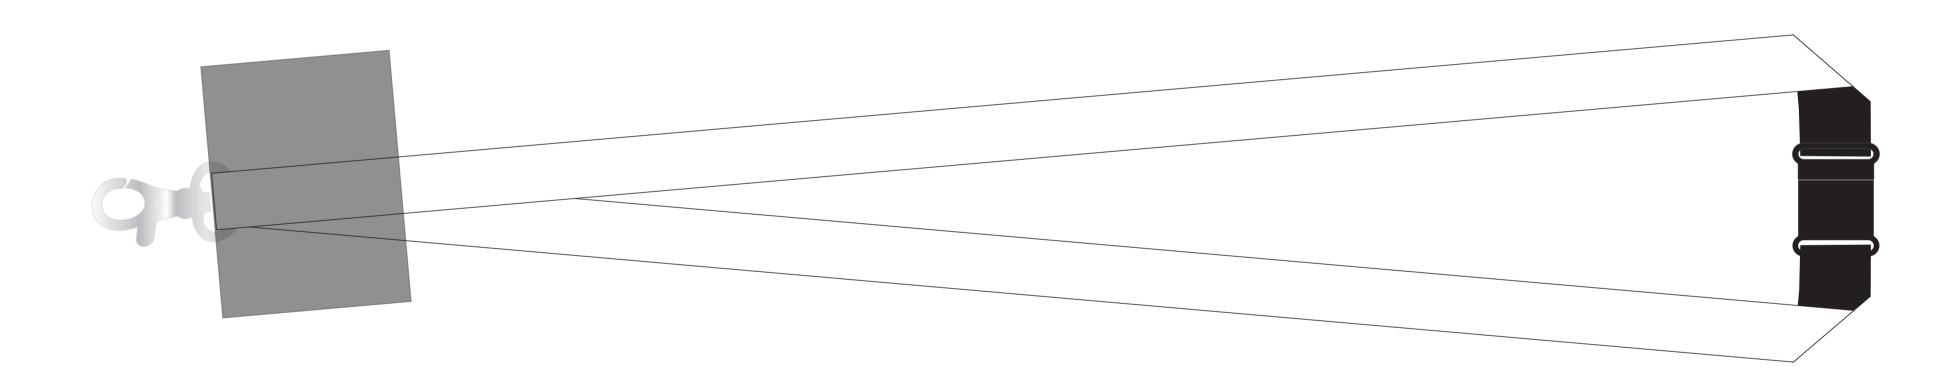

## **15mm**

Please note: The back side of these lanyards cannot be aligned to the front and will be the design repeated at random alignment

### **Print Colours**

Full Colour Print to both sides

## **Lanyard Colour**

Text

15mm x 900mm
Express RPET Dye Sub Lanyard
Branding Method: Sublimation

## **Fitments**

Trigger Clip

Safety Break